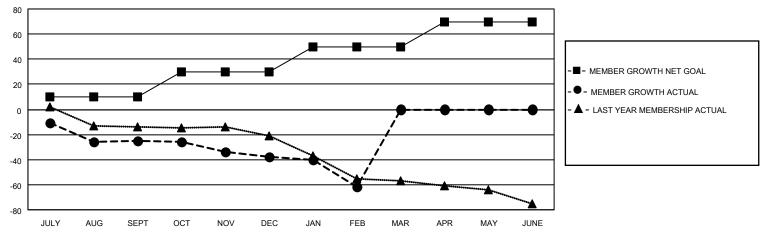

## MONTHLY MEMBERSHIP PROGRESS REPORT

LOCATION TEXAS District 2 T2 Results as of: 2/28/2021

| Clubs         |               |             |               | Members               |                        |                         |                                                    |  |
|---------------|---------------|-------------|---------------|-----------------------|------------------------|-------------------------|----------------------------------------------------|--|
|               | RESULTS FOR   | R 2020-2021 |               | RESULTS FOR 2020-2021 |                        |                         |                                                    |  |
| QUARTER       | NEW CLUB GOAL | NEW CLUBS   | DROPPED CLUBS | QUARTER MEMI          | BER GROWTH NET<br>GOAL | MEMBER GROWTH<br>ACTUAL | DROPPED<br>MEMBERS ACTUAL<br>(including transfers) |  |
| JULY/AUG/SEPT | 0             | 0           | 2             | JULY/AUG/SEPT         | 10                     | 28                      | 48                                                 |  |
| OCT/NOV/DEC   | 0             | 0           | 0             | OCT/NOV/DEC           | 20                     | 14                      | 27                                                 |  |
| JAN/FEB/MAR   | 1             | 0           | 2             | JAN/FEB/MAR           | 20                     | 26                      | 47                                                 |  |
| APR/MAY/JUNE  | 1             | 0           | 0             | APR/MAY/JUNE          | 20                     | 0                       | 0                                                  |  |

## GOALS AND ACTUAL MEMBERS CUMULATIVE

| DROPPED CLUBS: 4 |     | 16 CLUBS OF 42 ADDED 1 OR MORE<br>NEW MEMBERS | GENDER DISTRIBUTION  MALE 808 (72.27%) |               |    |
|------------------|-----|-----------------------------------------------|----------------------------------------|---------------|----|
| DROPPED MEMBERS  |     |                                               | FEMALE                                 | 310 (27.73%)  |    |
| DECEASED         | 13  | CLICK HERE FOR CUMULATIVE                     | TOTAL FAMILY UNIT MEMBERS              |               | 98 |
| CLUB CANCELLED   | 33  | MEMBERSHIP DATA                               |                                        | C DAVING HALF | 50 |
| OTHER 76         |     |                                               | FAMILY MEMBERS PAYING HALF DUES        |               | 30 |
| TOTAL            | 122 |                                               |                                        |               |    |