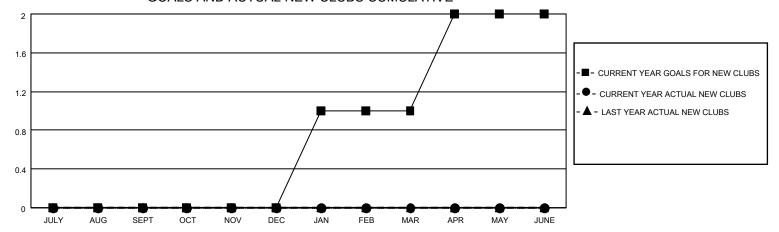

## MONTHLY MEMBERSHIP PROGRESS REPORT

LOCATION TEXAS District 2 T2 Results as of: 2/28/2021

| Clubs         |               |             |               | Members               |                        |                         |                                                    |  |
|---------------|---------------|-------------|---------------|-----------------------|------------------------|-------------------------|----------------------------------------------------|--|
|               | RESULTS FOR   | R 2020-2021 |               | RESULTS FOR 2020-2021 |                        |                         |                                                    |  |
| QUARTER       | NEW CLUB GOAL | NEW CLUBS   | DROPPED CLUBS | QUARTER MEMI          | BER GROWTH NET<br>GOAL | MEMBER GROWTH<br>ACTUAL | DROPPED<br>MEMBERS ACTUAL<br>(including transfers) |  |
| JULY/AUG/SEPT | 0             | 0           | 2             | JULY/AUG/SEPT         | 10                     | 28                      | 48                                                 |  |
| OCT/NOV/DEC   | 0             | 0           | 0             | OCT/NOV/DEC           | 20                     | 14                      | 27                                                 |  |
| JAN/FEB/MAR   | 1             | 0           | 2             | JAN/FEB/MAR           | 20                     | 26                      | 47                                                 |  |
| APR/MAY/JUNE  | 1             | 0           | 0             | APR/MAY/JUNE          | 20                     | 0                       | 0                                                  |  |

## GOALS AND ACTUAL NEW CLUBS CUMULATIVE